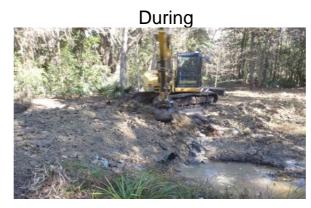

## Beaufort County Public Works Stormwater Infrastructure

Project Summary

Project Summary: Trask Parkway Channel #2

**Activity:** Routine/Preventive Maintenance

Completion: Jan-15

Narrative Description of Project:

Removed blockages and repaired washout.

| 2015-568 / Trask Parkway Channel #2                                                                                   | Labor<br>Hours                    | Labor<br>Cost                                      | Equipment<br>Cost                               | Material<br>Cost                               | Contractor<br>Cost                          | Indirect<br>Labor                                 | Total Cost                                         |
|-----------------------------------------------------------------------------------------------------------------------|-----------------------------------|----------------------------------------------------|-------------------------------------------------|------------------------------------------------|---------------------------------------------|---------------------------------------------------|----------------------------------------------------|
| AUDIT / Audit Project HAUL / Hauling RB / Remove blockage from flowline 2015-568 / Trask Parkway Channel #2 Sub Total | 0.5<br>8.0<br>12.0<br><b>20.5</b> | \$10.23<br>\$173.04<br>\$274.44<br><b>\$457.71</b> | \$0.00<br>\$85.60<br>\$44.12<br><b>\$129.72</b> | \$0.00<br>\$39.54<br>\$13.15<br><b>\$52.69</b> | \$0.00<br>\$0.00<br>\$0.00<br><b>\$0.00</b> | \$6.62<br>\$115.36<br>\$184.95<br><b>\$306.93</b> | \$16.85<br>\$413.54<br>\$516.66<br><b>\$947.05</b> |
| Grand Total                                                                                                           | 20.5                              | \$457.71                                           | \$129.72                                        | \$52.69                                        | \$0.00                                      | \$306.93                                          | \$947.05                                           |