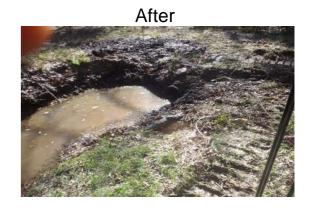

## Beaufort County Public Works Stormwater Infrastructure

Project Summary

Project Summary: Trask Parkway Channel #2

**Activity:** Routine/Preventive Maintenance

Completion: Jan-15

Narrative Description of Project:

Removed blockages and repaired washout.

| 2015-568 / Trask Parkway Channel #2                                                                                   | Labor<br>Hours                    | Labor<br>Cost                                      | Equipment<br>Cost                               | Material<br>Cost                               | Contractor<br>Cost                          | Indirect<br>Labor                                 | Total Cost                                         |
|-----------------------------------------------------------------------------------------------------------------------|-----------------------------------|----------------------------------------------------|-------------------------------------------------|------------------------------------------------|---------------------------------------------|---------------------------------------------------|----------------------------------------------------|
| AUDIT / Audit Project HAUL / Hauling RB / Remove blockage from flowline 2015-568 / Trask Parkway Channel #2 Sub Total | 0.5<br>8.0<br>12.0<br><b>20.5</b> | \$10.23<br>\$173.04<br>\$274.44<br><b>\$457.71</b> | \$0.00<br>\$85.60<br>\$44.12<br><b>\$129.72</b> | \$0.00<br>\$39.54<br>\$13.15<br><b>\$52.69</b> | \$0.00<br>\$0.00<br>\$0.00<br><b>\$0.00</b> | \$6.62<br>\$115.36<br>\$184.95<br><b>\$306.93</b> | \$16.85<br>\$413.54<br>\$516.66<br><b>\$947.05</b> |
| Grand Total                                                                                                           | 20.5                              | \$457.71                                           | \$129.72                                        | \$52.69                                        | \$0.00                                      | \$306.93                                          | \$947.05                                           |