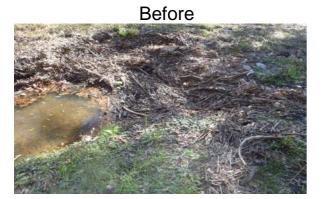

## Beaufort County Public Works Stormwater Infrastructure

Project Summary

Project Summary: Trask Parkway Channel #2

**Activity:** Routine/Preventive Maintenance

Completion: Jan-15

Narrative Description of Project:

Removed blockages and repaired washout.

| 2015-568 / Trask Parkway Channel #2                                                                                   | Labor<br>Hours                    | Labor<br>Cost                                      | Equipment<br>Cost                               | Material<br>Cost                               | Contractor<br>Cost                          | Indirect<br>Labor                                 | Total Cost                                         |
|-----------------------------------------------------------------------------------------------------------------------|-----------------------------------|----------------------------------------------------|-------------------------------------------------|------------------------------------------------|---------------------------------------------|---------------------------------------------------|----------------------------------------------------|
| AUDIT / Audit Project HAUL / Hauling RB / Remove blockage from flowline 2015-568 / Trask Parkway Channel #2 Sub Total | 0.5<br>8.0<br>12.0<br><b>20.5</b> | \$10.23<br>\$173.04<br>\$274.44<br><b>\$457.71</b> | \$0.00<br>\$85.60<br>\$44.12<br><b>\$129.72</b> | \$0.00<br>\$39.54<br>\$13.15<br><b>\$52.69</b> | \$0.00<br>\$0.00<br>\$0.00<br><b>\$0.00</b> | \$6.62<br>\$115.36<br>\$184.95<br><b>\$306.93</b> | \$16.85<br>\$413.54<br>\$516.66<br><b>\$947.05</b> |
| Grand Total                                                                                                           | 20.5                              | \$457.71                                           | \$129.72                                        | \$52.69                                        | \$0.00                                      | \$306.93                                          | \$947.05                                           |