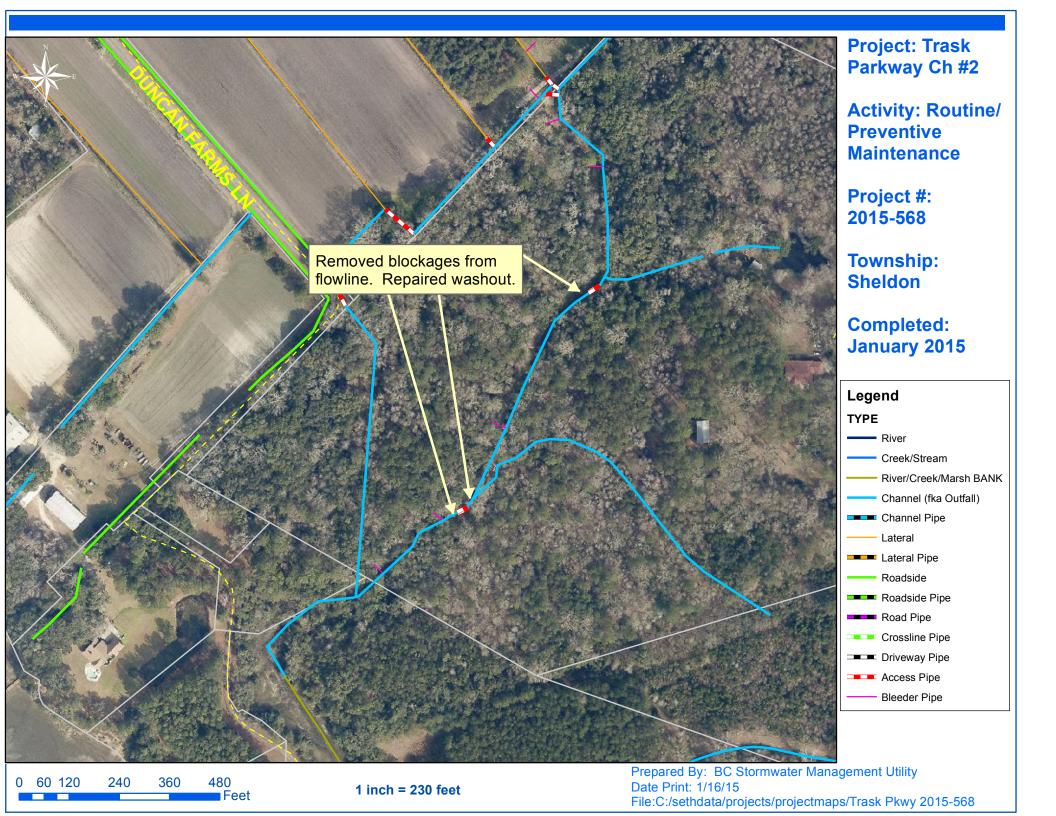

## Beaufort County Public Works Stormwater Infrastructure

Project Summary

Project Summary: Trask Parkway Channel #2

**Activity:** Routine/Preventive Maintenance

Completion: Jan-15

Narrative Description of Project:

Removed blockages and repaired washout.

| 2015-568 / Trask Parkway Channel #2                                                                                   | Labor<br>Hours                    | Labor<br>Cost                                      | Equipment<br>Cost                               | Material<br>Cost                               | Contractor<br>Cost                          | Indirect<br>Labor                                 | Total Cost                                         |
|-----------------------------------------------------------------------------------------------------------------------|-----------------------------------|----------------------------------------------------|-------------------------------------------------|------------------------------------------------|---------------------------------------------|---------------------------------------------------|----------------------------------------------------|
| AUDIT / Audit Project HAUL / Hauling RB / Remove blockage from flowline 2015-568 / Trask Parkway Channel #2 Sub Total | 0.5<br>8.0<br>12.0<br><b>20.5</b> | \$10.23<br>\$173.04<br>\$274.44<br><b>\$457.71</b> | \$0.00<br>\$85.60<br>\$44.12<br><b>\$129.72</b> | \$0.00<br>\$39.54<br>\$13.15<br><b>\$52.69</b> | \$0.00<br>\$0.00<br>\$0.00<br><b>\$0.00</b> | \$6.62<br>\$115.36<br>\$184.95<br><b>\$306.93</b> | \$16.85<br>\$413.54<br>\$516.66<br><b>\$947.05</b> |
| Grand Total                                                                                                           | 20.5                              | \$457.71                                           | \$129.72                                        | \$52.69                                        | \$0.00                                      | \$306.93                                          | \$947.05                                           |